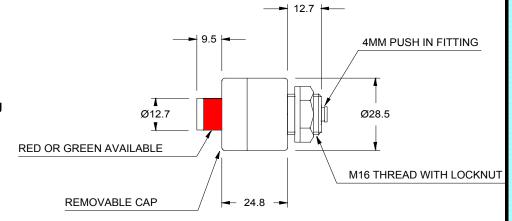

## POP UP INDICATOR PART NO: 09660

This Indicator is used as a quick and reliable visual indication of the status of a pneumatic system. The unit shows red when pressurised and is designed to be panel mounted. A 4mm push in connection aids speedy assembly and requires no special tools. By removing the internal spring this unit becomes a memory indicator showing the last signal received.

## **OPERATING PRESSURE**

1-12 Bar

## **MATERIALS**

Acetal - Body Nitrile - Seal PVC - Piston

**Stainless Steel - Spring** 

Automated Process & Control Mfg. Co. Ltd
Unit 5 The Ashway Centre
Elm Crescent
Kingston Upon Thames, Surrey KT2 6HH
England