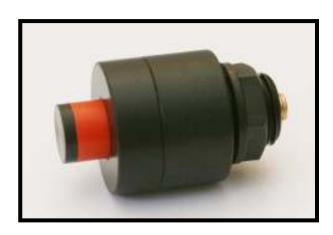

## POP UP INDICATOR PART NO: 09660

This Indicator is used as a quick and reliable visual indication of the status of a pneumatic system. The unit shows red when pressurised and is designed to be panel mounted. A 4mm push in connection aids speedy assembly and requires no special tools. By removing the internal spring this unit becomes a memory indicator showing the last signal received.